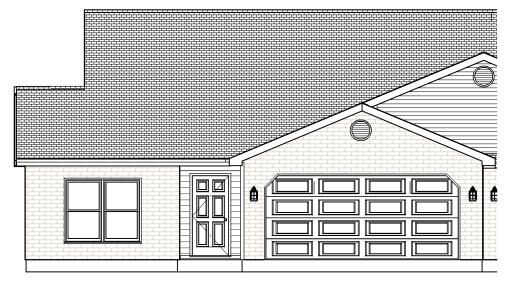

FRONT ELEVATION A SIDE

FRONT ELEVATION B SIDE

## **TRADITIONS III**

(SHOWN WITH FULL BRICK)

1320 SQ. FT. LIVING 473 SQ. FT. GARAGE \*\*\*CONTRIENT TOS DELA SIRRARIA INCHES DEC\*\*\*

THE CREIZANIA SON CONTRO O THE CANADA COLOMBIAS AND OR SIRRIGIANO CONTRO O THE CREIZANIA CONTRO O THE CREIZANIA CONTRO O THE CREIZANIA CONTROL O THE COLOMBIA TO AN OTHER SERVICE OF SERVICE CONTROL O THE COLOMBIA TO AN OTHER SERVICE CONTROL ON ANY OTHER CREIZANIA CONTROL ON ANY OTHER CREITANIA CONTROL ON ANY OTHER CREIZANIA CONTROL ON ANY OTHER CREIZ