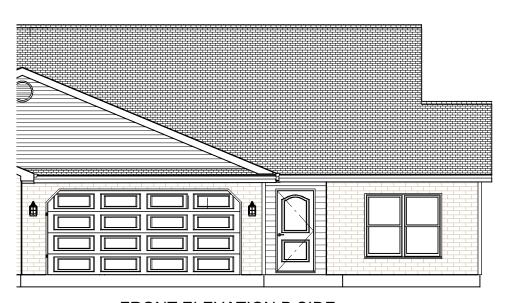

FRONT ELEVATION A SIDE

FRONT ELEVATION B SIDE

## **TRADITIONS III**

(SHOWN WITH FULL BRICK)

1320 SQ. FT. LIVING 473 SQ. FT. GARAGE \*\*\*CONTRIENT TOS DELA SIRRARIA INCHES DEC\*\*\*

THE CREIZANIA SON CONTRO O THE CANADA COLOMBIAS AND OR SIRRIGIANO CONTRO O THE CREIZANIA CONTRO O THE CREIZANIA CONTRO O THE CREIZANIA CONTROL O THE COLOMBIA TO AN OTHER SERVICE OF SERVICE CONTROL O THE COLOMBIA TO AN OTHER SERVICE CONTROL ON ANY OTHER CREIZANIA CONTROL ON ANY OTHER CREITANIA CONTROL ON ANY OTHER CREIZANIA CONTROL ON ANY OTHER CREIZ